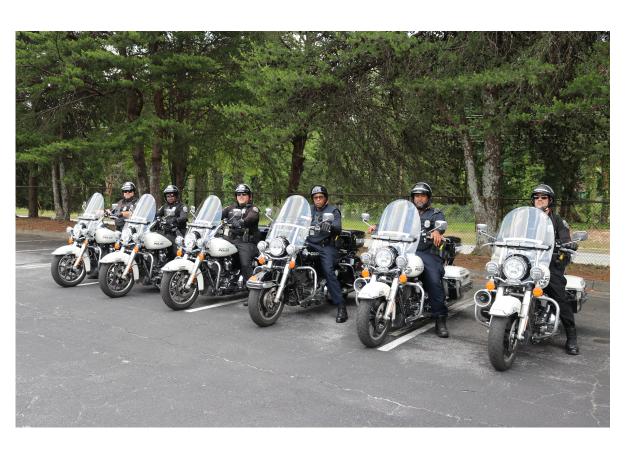

2021 Motors Unit

K9 Units at the 2021 Presidential Inauguration

June 7, 2021 11